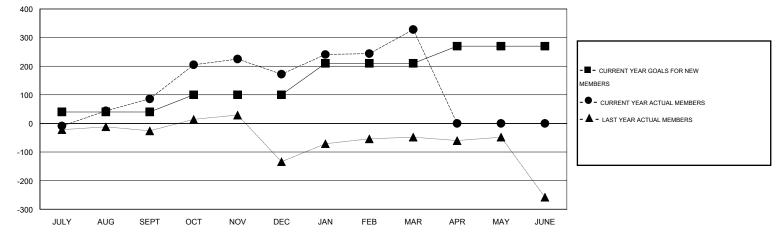

## NAZMUL HAQUE GMT:

 $\mathsf{GMT} \; \mathsf{CA} \; \mathbf{6}$ Clubs Members RESULTS FOR 2014-2015 RESULTS FOR 2014-2015 NEW CLUB NEW CLUBS DROPPED NET NEW MEMBER CHARTER AND DROPPED NET QUARTER QUARTER GOAL CLUBS GAIN/LOSS GOAL NEW MEMBERS MEMBERS GAIN/LOSS ADDED 2 2 0 2 40 118 32 86 JULY/AUG/SEPT JULY/AUG/SEPT 2 4 60 150 64 86 1 -1 OCT/NOV/DEC OCT/NOV/DEC 2 0 110 165 9 156 4 4 JAN/FEB/MAR JAN/FEB/MAR 2 0 0 0 60 0 0 0 APR/MAY/JUNE APR/MAY/JUNE