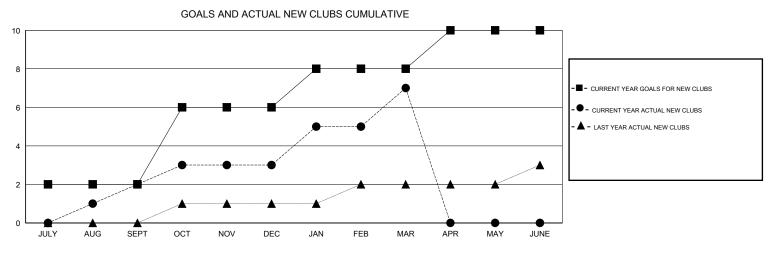

## NAZMUL HAQUE GMT:

 $\mathsf{GMT} \; \mathsf{CA} \; \mathbf{6}$ Clubs Members RESULTS FOR 2014-2015 RESULTS FOR 2014-2015 NEW CLUB NEW CLUBS DROPPED NET NEW MEMBER CHARTER AND DROPPED NET QUARTER QUARTER GOAL CLUBS GAIN/LOSS GOAL NEW MEMBERS MEMBERS GAIN/LOSS ADDED 2 2 0 2 40 118 32 86 JULY/AUG/SEPT JULY/AUG/SEPT 2 4 60 150 64 86 1 -1 OCT/NOV/DEC OCT/NOV/DEC 2 0 110 165 9 156 4 4 JAN/FEB/MAR JAN/FEB/MAR 2 0 0 0 60 0 0 0 APR/MAY/JUNE APR/MAY/JUNE